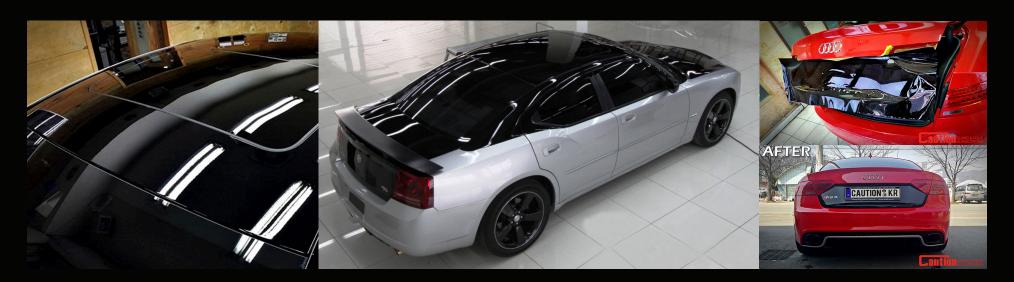

## ULTIMATE BLACK

THE SELF-HEALING DEEPEST GLOSS BLACK ACCENT IN THE INDUSTRY

Ultimate Black is a high gloss self-healing black vinyl which is ideal for accents during wrapping. This KPMF product has been used for almost 10 years in Asia for roofs and accent pieces. It installs like a PPF product using a wet application method because there is no air egress liner. The material can stretch slightly, but is not designed to wrap an entire vehicle. It is perfect for roofs, small accents and especially chrome deletes. The special coating allows it to have an unrivaled high gloss finish that will self heal from small scratches and maintain its true black look for years.