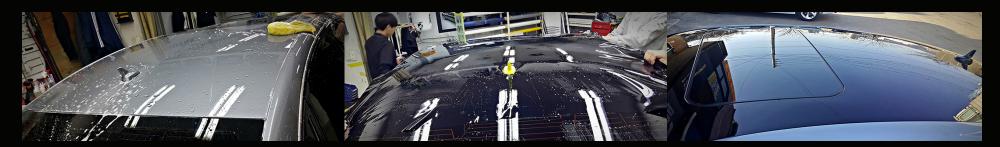

## ULTIMATE BLACK

THE SELF-HEALING DEEPEST GLOSS BLACK ACCENT IN THE INDUSTRY

Ultimate Black is a high gloss self-healing black vinyl which is ideal for accents during wrapping. This KPMF product has been used for almost 10 years in Asia for roofs and accent pieces. It installs like a PPF product using a wet application method because there is no air egress liner. The material can stretch slightly, but is not designed to wrap an entire vehicle. It is perfect for roofs, small accents and especially chrome deletes. The special coating allows it to have an unrivaled high gloss finish that will self heal from small scratches and maintain its true black look for years.

STANDARD ROLL SIZE: 48 INCHES X 30 FEET

WET APPLICATION INSTALLATION METHOD

premium wrap films